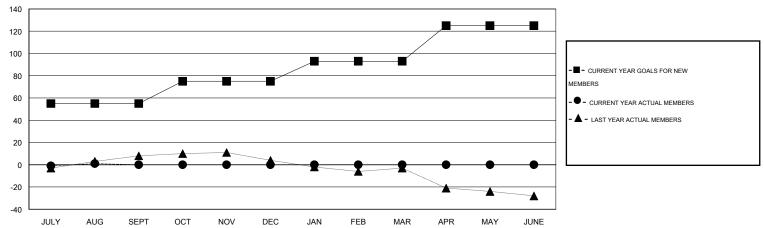

## GOALS AND ACTUAL MEMBERS CUMULATIVE

| DROPPED CLUBS: 0  DROPPED MEMBERS |    | 9 CLUBS OF 36 ADDED 1 OR MORE<br>NEW MEMBERS | GENDER DISTRIBUTION  MALE 522 (67.62%)  FEMALE 250 (32.38%) |  |     |
|-----------------------------------|----|----------------------------------------------|-------------------------------------------------------------|--|-----|
| DECEASED                          | 1  | CLICK HERE FOR HEALTH                        | FAMILY UNIT MEMBERS                                         |  | 113 |
| CLUB CANCELLED                    | 0  | ASSESSMENT DATA                              |                                                             |  |     |
| OTHER                             | 13 |                                              | HEAD OF HOUSEHOLD                                           |  | 56  |
| TOTAL                             | 14 |                                              | NON-HEAD OF HOUSEHOLD                                       |  | 57  |

## LOCATION OKLAHOMA

| 21 |  |  |  |  |
|----|--|--|--|--|
|    |  |  |  |  |
|    |  |  |  |  |

|                       |                  | Clubs     |                  |                       |               |                    | Members                             |                    |                  |
|-----------------------|------------------|-----------|------------------|-----------------------|---------------|--------------------|-------------------------------------|--------------------|------------------|
| RESULTS FOR 2015-2016 |                  |           |                  | RESULTS FOR 2015-2016 |               |                    |                                     |                    |                  |
| QUARTER               | NEW CLUB<br>GOAL | NEW CLUBS | DROPPED<br>CLUBS | NET<br>GAIN/LOSS      | QUARTER       | NEW MEMBER<br>GOAL | CHARTER AND<br>NEW MEMBERS<br>ADDED | DROPPED<br>MEMBERS | NET<br>GAIN/LOSS |
| JULY/AUG/SEPT         | 1                | 0         | 0                | 0                     | JULY/AUG/SEPT | 55                 | 14                                  | 14                 | 0                |
| OCT/NOV/DEC           | 1                | 0         | 0                | 0                     | OCT/NOV/DEC   | 20                 | 0                                   | 0                  | 0                |
| JAN/FEB/MAR           | 0                | 0         | 0                | 0                     | JAN/FEB/MAR   | 18                 | 0                                   | 0                  | 0                |
| APR/MAY/JUNE          | 1                | 0         | 0                | 0                     | APR/MAY/JUNE  | 32                 | 0                                   | 0                  | 0                |