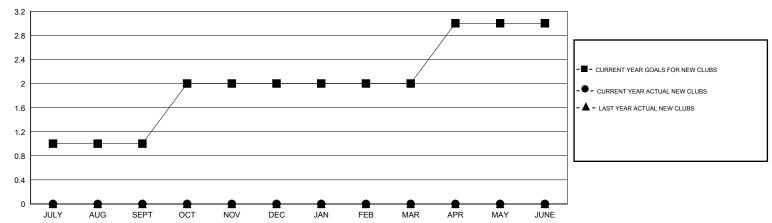

## GOALS AND ACTUAL NEW CLUBS CUMULATIVE

## LOCATION OKLAHOMA

| 21 |  |  |  |  |
|----|--|--|--|--|
|    |  |  |  |  |
|    |  |  |  |  |

|                       |                  | Clubs     |                  |                       |               |                    | Members                             |                    |                  |
|-----------------------|------------------|-----------|------------------|-----------------------|---------------|--------------------|-------------------------------------|--------------------|------------------|
| RESULTS FOR 2015-2016 |                  |           |                  | RESULTS FOR 2015-2016 |               |                    |                                     |                    |                  |
| QUARTER               | NEW CLUB<br>GOAL | NEW CLUBS | DROPPED<br>CLUBS | NET<br>GAIN/LOSS      | QUARTER       | NEW MEMBER<br>GOAL | CHARTER AND<br>NEW MEMBERS<br>ADDED | DROPPED<br>MEMBERS | NET<br>GAIN/LOSS |
| JULY/AUG/SEPT         | 1                | 0         | 0                | 0                     | JULY/AUG/SEPT | 55                 | 14                                  | 14                 | 0                |
| OCT/NOV/DEC           | 1                | 0         | 0                | 0                     | OCT/NOV/DEC   | 20                 | 0                                   | 0                  | 0                |
| JAN/FEB/MAR           | 0                | 0         | 0                | 0                     | JAN/FEB/MAR   | 18                 | 0                                   | 0                  | 0                |
| APR/MAY/JUNE          | 1                | 0         | 0                | 0                     | APR/MAY/JUNE  | 32                 | 0                                   | 0                  | 0                |